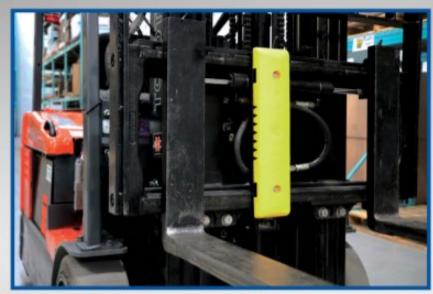

\*Shown with optional camera bracket

#### The Safe-View Features and Benefits

- 7" or 9" LCD Monitor with 120° view angle camera
- Exceptionally clear picture
- Digital wireless system with built-in transmitters in the camera and display
- Automatic pairing capability with no interference from any other cameras
- Night Vision technology so you can see clearly in low light or dark conditions
- Recording capability with the use of an SD card
- 7" or 9" display accommodates up to 4 cameras
- Can be mounted anywhere on the forklift overhead guard or carriage
- Camera view can be rotated in 90° intervals on each monitor
- Easy Installation and operation

#### The Safe-View Kit Includes

- LCD Monitor (7" or 9")
- Rechargeable Battery (21 hrs)
- Camera
- 2 Mounting Magnets (100 lbs test)

| FSAFEVIEW-9-B 9" LCD Wireless Forklift Camera System \$ | 695.99   |
|---------------------------------------------------------|----------|
| FSAFEVIEW-B 7" LCD Forklift Wireless Camera System      | \$642.49 |
| AVAILABLE OPTIONS:                                      |          |
| SVCAM-B Safe View Extra Wireless Camera\$               | 249.99   |
| SVBRACKET-B Safe View Camera Bracket & Bumper \$        | 270.99   |
| SVBP-21-B Safe View Rechargeable Battery Pack           | \$244.74 |
| SVSWITCH-B Safe View Camera Switch\$                    | 3120.74  |
| SVCABLEREEL-B Safe View Camera Cable Reel               | 754.99   |
|                                                         |          |