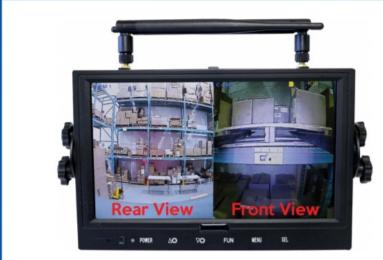

## **Options**

Monitor shows two camera views. One at the front of the lift truck and another mounted facing the rear. Up to 4 cameras can be paired to one monitor.