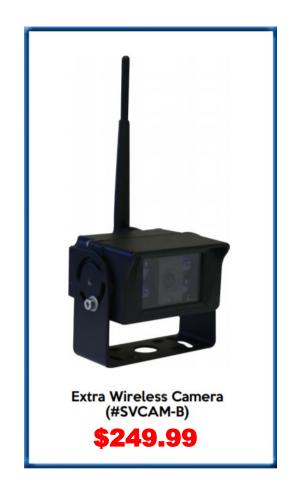

#### The Safe-View Kit Includes

- LCD Monitor (7" or 9")
- Rechargeable Battery (21 hrs)
- Camera
- 2 Mounting Magnets (100 lbs test)

| FSAFEVIEW-9-B 9" LCD Wireless Forklift Camera System \$ | 695.99   |
|---------------------------------------------------------|----------|
| FSAFEVIEW-B 7" LCD Forklift Wireless Camera System      | \$642.49 |
| AVAILABLE OPTIONS:                                      |          |
| SVCAM-B Safe View Extra Wireless Camera\$               | 249.99   |
| SVBRACKET-B Safe View Camera Bracket & Bumper \$        | 270.99   |
| SVBP-21-B Safe View Rechargeable Battery Pack           | \$244.74 |
| SVSWITCH-B Safe View Camera Switch\$                    | 3120.74  |
| SVCABLEREEL-B Safe View Camera Cable Reel               | 754.99   |
|                                                         |          |

## **Options**

Monitor shows two camera views. One at the front of the lift truck and another mounted facing the rear. Up to 4 cameras can be paired to one monitor.