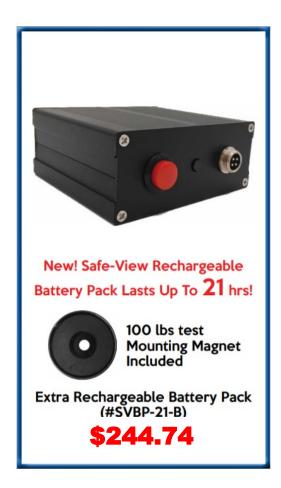

# NEW! Longer Lasting Battery Life! Up to 21 hrs

#### The Safe-View Kit Includes

- LCD Monitor (7" or 9")
- Rechargeable Battery (21 hrs)
- Camera
- 2 Mounting Magnets (100 lbs test)

| FSAFEVIEW-9-B 9" LCD Wireless Forklift Camera System \$ | 695.99   |
|---------------------------------------------------------|----------|
| FSAFEVIEW-B 7" LCD Forklift Wireless Camera System      | \$642.49 |
| AVAILABLE OPTIONS:                                      |          |
| SVCAM-B Safe View Extra Wireless Camera\$               | 249.99   |
| SVBRACKET-B Safe View Camera Bracket & Bumper \$        | 270.99   |
| SVBP-21-B Safe View Rechargeable Battery Pack           | \$244.74 |
| SVSWITCH-B Safe View Camera Switch\$                    | 3120.74  |
| SVCABLEREEL-B Safe View Camera Cable Reel               | 754.99   |
|                                                         |          |