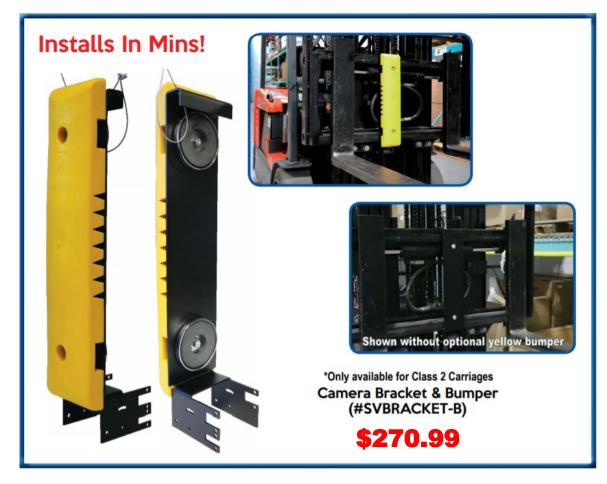

#### The Safe-View Kit Includes

- LCD Monitor (7" or 9")
- Rechargeable Battery (21 hrs)
- Camera
- 2 Mounting Magnets (100 lbs test)

| FSAFEVIEW-9-B 9" LCD Wireless Forklift Camera System \$ | 695.99   |
|---------------------------------------------------------|----------|
| FSAFEVIEW-B 7" LCD Forklift Wireless Camera System      | \$642.49 |
| AVAILABLE OPTIONS:                                      |          |
| SVCAM-B Safe View Extra Wireless Camera\$               | 249.99   |
| SVBRACKET-B Safe View Camera Bracket & Bumper \$        | 270.99   |
| SVBP-21-B Safe View Rechargeable Battery Pack           | \$244.74 |
| SVSWITCH-B Safe View Camera Switch\$                    | 3120.74  |
| SVCABLEREEL-B Safe View Camera Cable Reel               | 754.99   |
|                                                         |          |