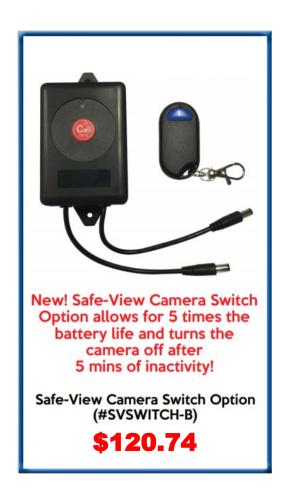

#### The Safe-View Kit Includes

- LCD Monitor (7" or 9")
- Rechargeable Battery (21 hrs)
- Camera
- 2 Mounting Magnets (100 lbs test)

| FSAFEVIEW-9-B 9" LCD Wireless Forklift Camera System \$ | 695.99   |
|---------------------------------------------------------|----------|
| FSAFEVIEW-B 7" LCD Forklift Wireless Camera System      | \$642.49 |
| AVAILABLE OPTIONS:                                      |          |
| SVCAM-B Safe View Extra Wireless Camera\$               | 249.99   |
| SVBRACKET-B Safe View Camera Bracket & Bumper \$        | 270.99   |
| SVBP-21-B Safe View Rechargeable Battery Pack           | \$244.74 |
| SVSWITCH-B Safe View Camera Switch\$                    | 3120.74  |
| SVCABLEREEL-B Safe View Camera Cable Reel               | 754.99   |
|                                                         |          |