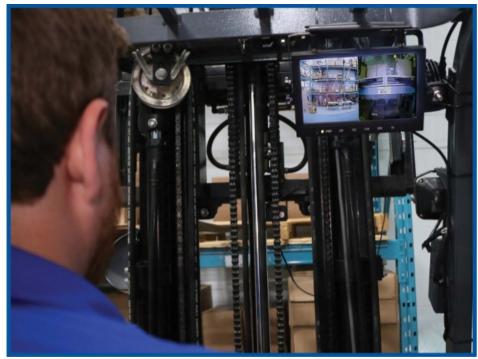

#### The Safe-View Features and Benefits

- 7" or 9" LCD Monitor with 120° view angle camera
- Exceptionally clear picture
- Digital wireless system with built-in transmitters in the camera and display
- Automatic pairing capability with no interference from any other cameras
- Night Vision technology so you can see clearly in low light or dark conditions
- Recording capability with the use of an SD card
- 7" or 9" display accommodates up to 4 cameras
- Can be mounted anywhere on the forklift overhead guard or carriage
- Camera view can be rotated in 90° intervals on each monitor
- Easy Installation and operation