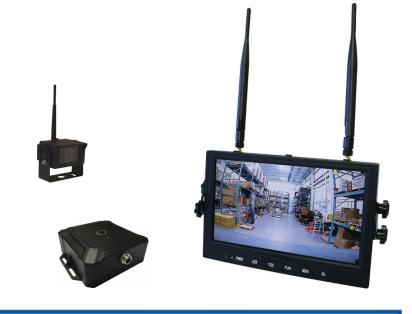

#### The Safe-View Kit Includes

- LCD Monitor (7" or 9")
- Rechargeable Battery (21 hrs)
- Camera
- 2 Mounting Magnets (100 lbs test)

| FSAFEVIEW-9-B 9" LCD Wireless Forklift Camera System \$ | 695.99   |
|---------------------------------------------------------|----------|
| FSAFEVIEW-B 7" LCD Forklift Wireless Camera System      | \$642.49 |
| AVAILABLE OPTIONS:                                      |          |
| SVCAM-B Safe View Extra Wireless Camera\$               | 249.99   |
| SVBRACKET-B Safe View Camera Bracket & Bumper \$        | 270.99   |
| SVBP-21-B Safe View Rechargeable Battery Pack           | \$244.74 |
| SVSWITCH-B Safe View Camera Switch\$                    | 3120.74  |
| SVCABLEREEL-B Safe View Camera Cable Reel               | 754.99   |
|                                                         |          |