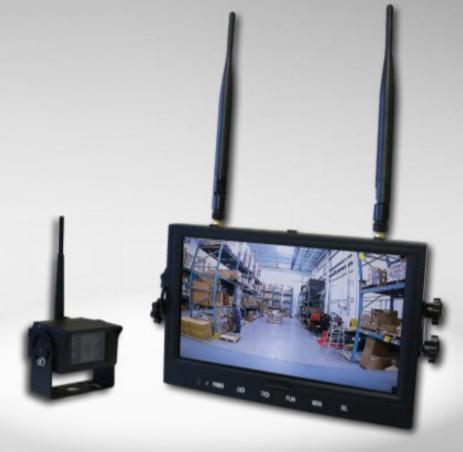

#### The Safe-View Features and Benefits

- 7" or 9" LCD Monitor with 120° view angle camera
- Exceptionally clear picture
- Digital wireless system with built-in transmitters in the camera and display
- Automatic pairing capability with no interference from any other cameras
- Night Vision technology so you can see clearly in low light or dark conditions
- Recording capability with the use of an SD card
- 7" or 9" display accommodates up to 4 cameras
- Can be mounted anywhere on the forklift overhead guard or carriage
- Camera view can be rotated in 90° intervals on each monitor
- Easy Installation and operation

### **Specifications:**

LCD Monitor Size 7" or 9"

Power Supply: 12—48V

Power Consumption: Maximum 6W

Transmitting Distance: Approximately 100'

Operating Temperature – 4°F to 155°F

Relative Humidity 90%

Warranty 1 Year

#### The Safe-View Kit Includes

- LCD Monitor (7" or 9")
- Rechargeable Battery (21 hrs)
- Camera
- 2 Mounting Magnets (100 lbs test)

| FSAFEVIEW-9-B 9" LCD Wireless Forklift Camera System \$ | 695.99   |
|---------------------------------------------------------|----------|
| FSAFEVIEW-B 7" LCD Forklift Wireless Camera System      | \$642.49 |
| AVAILABLE OPTIONS:                                      |          |
| SVCAM-B Safe View Extra Wireless Camera\$               | 249.99   |
| SVBRACKET-B Safe View Camera Bracket & Bumper \$        | 270.99   |
| SVBP-21-B Safe View Rechargeable Battery Pack           | \$244.74 |
| SVSWITCH-B Safe View Camera Switch\$                    | 3120.74  |
| SVCABLEREEL-B Safe View Camera Cable Reel               | 754.99   |
|                                                         |          |