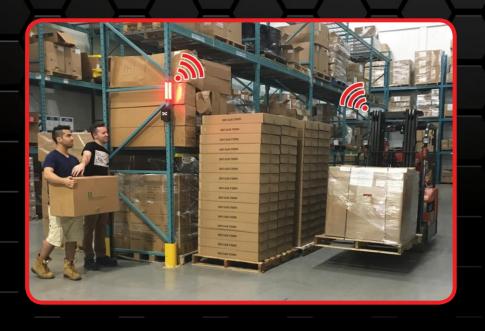

## CODE-RED

FORKLIFT DETECTION WARNING SYSTEM

Code-Red Forklift Tag Code-Red Detector With Warning Lights

**NEXT PAGE** 

The Code-Red is a wireless collision avoidance system that offers a simple, inexpensive solution to reducing accidents in the workplace.

## **Features & Benefits**

- Proximity Tag easily installed on any 12-24V forklift or industrial vehicle
- Proximity Detector detects presence of tagged forklift around corners to flash warning lights
- Detector easily mounts on racks, aisleways, walls or any area with high forklift traffic
- 20 40 foot programmable detector range and powered with standard 120VAC adaptor
- Detector includes (2) water-resistant LED lights measuring 9 1/2" x 1" x 5/8"
- Forklift Tag draws 150 mA at 12 24VDC
- Forklift Tag is shockproof, waterproof and IP68 rated
- Eliminates the need for workers to wear tags
- Works non-line-of-sight; around corners with no blind spots or coverage gaps