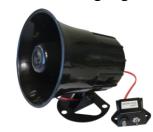

FQCODEREDTAG-B Code-Red Forklift Tag..... \$444\_99

FQCODEREDLITE-B Code-Red Detector With Warning Lights...... \$554.99

FQCODEREDAL-B Code-Red Optional Alarm With Integrated Volume Control..... 59.

Code-Red Forklift Tag

Code-Red Detector With Warning Lights

Code-Red Optional Alarm With Integrated Volume Control