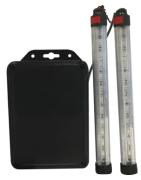

## **Features & Benefits**

- Proximity Tag easily installed on any 12-24V forklift or industrial vehicle
- Proximity Detector detects presence of tagged forklift around corners to flash warning lights
- Detector easily mounts on racks, aisleways, walls or any area with high forklift traffic
- 20 40 foot programmable detector range and powered with standard 120VAC adaptor
- Detector includes (2) water-resistant LED lights measuring 9 1/2" x 1" x 5/8"
- Forklift Tag draws 150 mA at 12 24VDC
- Forklift Tag is shockproof, waterproof and IP68 rated
- Eliminates the need for workers to wear tags
- Works non-line-of-sight; around corners with no blind spots or coverage gaps

FQCODEREDTAG-B Code-Red Forklift Tag..... \$444\_99

FQCODEREDLITE-B Code-Red Detector With Warning Lights...... \$554.99

FQCODEREDAL-B Code-Red Optional Alarm With Integrated Volume Control..... 59.

Code-Red Forklift Tag

Code-Red Detector With Warning Lights

Code-Red Optional Alarm With Integrated Volume Control