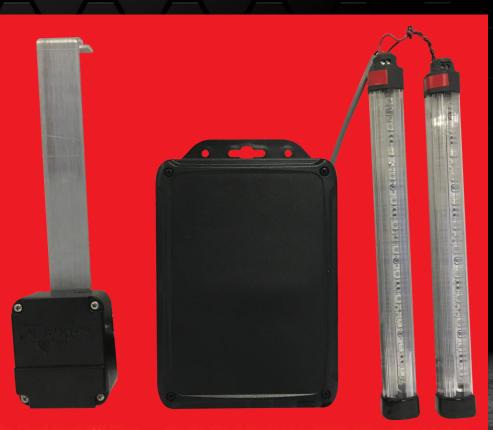

FQCODEREDTAG-B Code-Red Forklift Tag..... \$444\_99

FQCODEREDLITE-B Code-Red Detector With Warning Lights...... \$554.99

FQCODEREDAL-B Code-Red Optional Alarm With Integrated Volume Control..... 59.

Code-Red Forklift Tag

Code-Red Detector With Warning Lights

Code-Red Optional Alarm With Integrated Volume Control