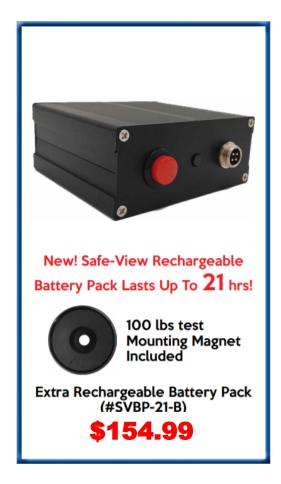

# NEW! Longer Lasting Battery Life! Up to 21 hrs

#### The Safe-View Kit Includes

- LCD Monitor (7" or 9")
- Rechargeable Battery (21 hrs)
- Camera
- 2 Mounting Magnets (100 lbs test)

| FSAFEVIEW-9-B 9" LCD Wireless Forklift Camera System \$49 | 94.99 |
|-----------------------------------------------------------|-------|
| FSAFEVIEW-B 7" LCD Forklift Wireless Camera System \$4    | 55.99 |
| AVAILABLE OPTIONS:                                        |       |
| SVCAM-B Safe View Extra Wireless Camera\$16               | 39.99 |
| SVBRACKET-B Safe View Camera Bracket & Bumper \$15        | 59.99 |
| SVBP-21-B Safe View Rechargeable Battery Pack             | 54.99 |
| SVSWITCH-B Safe View Camera Switch\$                      | 6.99  |
| SVCABLEREEL-B Safe View Camera Cable Reel                 | 31.99 |
|                                                           |       |