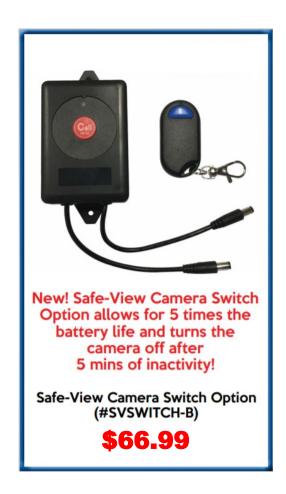

#### The Safe-View Kit Includes

- LCD Monitor (7" or 9")
- Rechargeable Battery (21 hrs)
- Camera
- 2 Mounting Magnets (100 lbs test)

| FSAFEVIEW-9-B 9" LCD Wireless Forklift Camera System \$49 | 94.99 |
|-----------------------------------------------------------|-------|
| FSAFEVIEW-B 7" LCD Forklift Wireless Camera System \$4    | 55.99 |
| AVAILABLE OPTIONS:                                        |       |
| SVCAM-B Safe View Extra Wireless Camera\$16               | 39.99 |
| SVBRACKET-B Safe View Camera Bracket & Bumper \$15        | 59.99 |
| SVBP-21-B Safe View Rechargeable Battery Pack             | 54.99 |
| SVSWITCH-B Safe View Camera Switch\$                      | 6.99  |
| SVCABLEREEL-B Safe View Camera Cable Reel                 | 31.99 |
|                                                           |       |