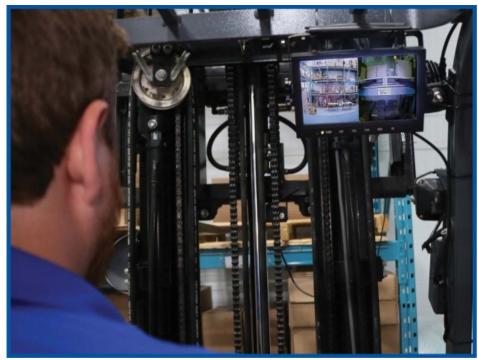

hrs)
- Camera
- 2 Mounting Magnets (100 lbs test)

| FSAFEVIEW-9-B 9" LCD Wireless Forklift Camera System \$49 | 94.99 |
|-----------------------------------------------------------|-------|
| FSAFEVIEW-B 7" LCD Forklift Wireless Camera System \$4    | 55.99 |
| AVAILABLE OPTIONS:                                        |       |
| SVCAM-B Safe View Extra Wireless Camera\$16               | 39.99 |
| SVBRACKET-B Safe View Camera Bracket & Bumper \$15        | 59.99 |
| SVBP-21-B Safe View Rechargeable Battery Pack             | 54.99 |
| SVSWITCH-B Safe View Camera Switch\$                      | 6.99  |
| SVCABLEREEL-B Safe View Camera Cable Reel                 | 31.99 |
|                                                           |       |



## **Options**









## **Options**













Monitor shows two camera views. One at the front of the lift truck and another mounted facing the rear. Up to 4 cameras can be paired to one monitor.