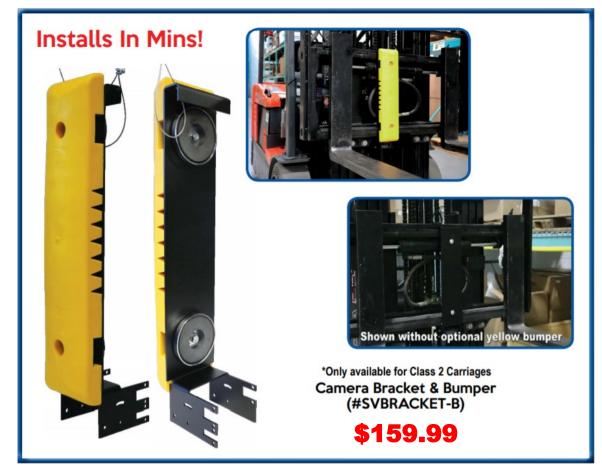

#### The Safe-View Kit Includes

- LCD Monitor (7" or 9")
- Rechargeable Battery (21 hrs)
- Camera
- 2 Mounting Magnets (100 lbs test)

| FSAFEVIEW-9-B 9" LCD Wireless Forklift Camera System \$49 | 94.99 |
|-----------------------------------------------------------|-------|
| FSAFEVIEW-B 7" LCD Forklift Wireless Camera System \$4    | 55.99 |
| AVAILABLE OPTIONS:                                        |       |
| SVCAM-B Safe View Extra Wireless Camera\$16               | 39.99 |
| SVBRACKET-B Safe View Camera Bracket & Bumper \$15        | 59.99 |
| SVBP-21-B Safe View Rechargeable Battery Pack             | 54.99 |
| SVSWITCH-B Safe View Camera Switch\$                      | 6.99  |
| SVCABLEREEL-B Safe View Camera Cable Reel                 | 31.99 |
|                                                           |       |