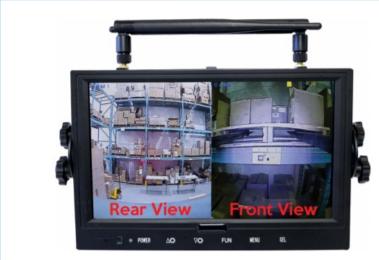

## **Options**

Monitor shows two camera views. One at the front of the lift truck and another mounted facing the rear. Up to 4 cameras can be paired to one monitor.