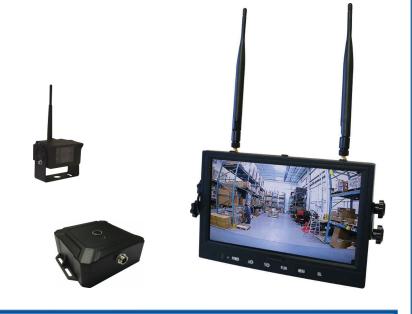

#### The Safe-View Kit Includes

- LCD Monitor (7" or 9")
- Rechargeable Battery (21 hrs)
- Camera
- 2 Mounting Magnets (100 lbs test)

| FSAFEVIEW-9-B 9" LCD Wireless Forklift Camera System \$49 | 94.99 |
|-----------------------------------------------------------|-------|
| FSAFEVIEW-B 7" LCD Forklift Wireless Camera System \$4    | 55.99 |
| AVAILABLE OPTIONS:                                        |       |
| SVCAM-B Safe View Extra Wireless Camera\$16               | 39.99 |
| SVBRACKET-B Safe View Camera Bracket & Bumper \$15        | 59.99 |
| SVBP-21-B Safe View Rechargeable Battery Pack             | 54.99 |
| SVSWITCH-B Safe View Camera Switch\$                      | 6.99  |
| SVCABLEREEL-B Safe View Camera Cable Reel                 | 31.99 |
|                                                           |       |