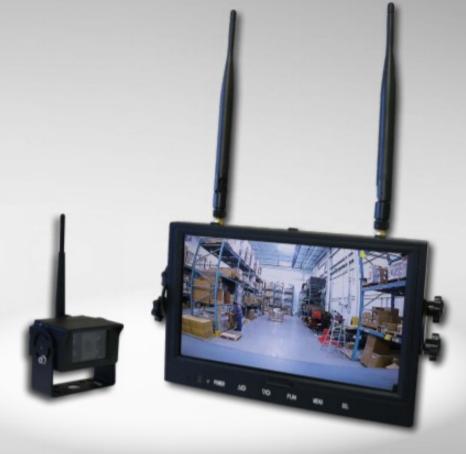

#### The Safe-View Features and Benefits

- 7" or 9" LCD Monitor with 120° view angle camera
- Exceptionally clear picture
- Digital wireless system with built-in transmitters in the camera and display
- Automatic pairing capability with no interference from any other cameras
- Night Vision technology so you can see clearly in low light or dark conditions
- Recording capability with the use of an SD card
- 7" or 9" display accommodates up to 4 cameras
- Can be mounted anywhere on the forklift overhead guard or carriage
- Camera view can be rotated in 90° intervals on each monitor
- Easy Installation and operation

#### The Safe-View Kit Includes

- LCD Monitor (7" or 9")
- Rechargeable Battery (21 hrs)
- Camera
- 2 Mounting Magnets (100 lbs test)

| FSAFEVIEW-9-B 9" LCD Wireless Forklift Camera System \$49 | 94.99 |
|-----------------------------------------------------------|-------|
| FSAFEVIEW-B 7" LCD Forklift Wireless Camera System \$4    | 55.99 |
| AVAILABLE OPTIONS:                                        |       |
| SVCAM-B Safe View Extra Wireless Camera\$16               | 39.99 |
| SVBRACKET-B Safe View Camera Bracket & Bumper \$15        | 59.99 |
| SVBP-21-B Safe View Rechargeable Battery Pack             | 54.99 |
| SVSWITCH-B Safe View Camera Switch\$                      | 6.99  |
| SVCABLEREEL-B Safe View Camera Cable Reel                 | 31.99 |
|                                                           |       |