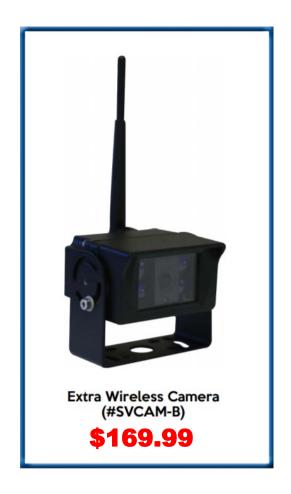

#### The Safe-View Kit Includes

- LCD Monitor (7" or 9")
- Rechargeable Battery (21 hrs)
- Camera
- 2 Mounting Magnets (100 lbs test)

| FSAFEVIEW-9-B 9" LCD Wireless Forklift Camera System \$49 | 94.99 |
|-----------------------------------------------------------|-------|
| FSAFEVIEW-B 7" LCD Forklift Wireless Camera System \$4    | 55.99 |
| AVAILABLE OPTIONS:                                        |       |
| SVCAM-B Safe View Extra Wireless Camera\$16               | 39.99 |
| SVBRACKET-B Safe View Camera Bracket & Bumper \$15        | 59.99 |
| SVBP-21-B Safe View Rechargeable Battery Pack             | 54.99 |
| SVSWITCH-B Safe View Camera Switch\$                      | 6.99  |
| SVCABLEREEL-B Safe View Camera Cable Reel                 | 31.99 |
|                                                           |       |