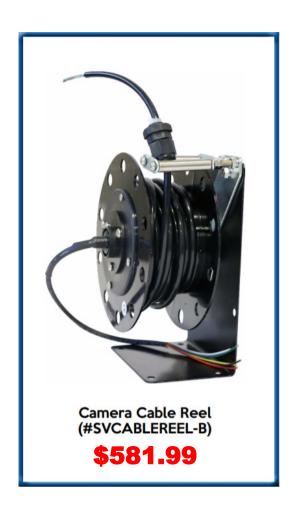

#### The Safe-View Kit Includes

- LCD Monitor (7" or 9")
- Rechargeable Battery (21 hrs)
- Camera
- 2 Mounting Magnets (100 lbs test)

| FSAFEVIEW-9-B 9" LCD Wireless Forklift Camera System \$49 | 94.99 |
|-----------------------------------------------------------|-------|
| FSAFEVIEW-B 7" LCD Forklift Wireless Camera System \$4    | 55.99 |
| AVAILABLE OPTIONS:                                        |       |
| SVCAM-B Safe View Extra Wireless Camera\$16               | 39.99 |
| SVBRACKET-B Safe View Camera Bracket & Bumper \$15        | 59.99 |
| SVBP-21-B Safe View Rechargeable Battery Pack             | 54.99 |
| SVSWITCH-B Safe View Camera Switch\$                      | 6.99  |
| SVCABLEREEL-B Safe View Camera Cable Reel                 | 31.99 |
|                                                           |       |