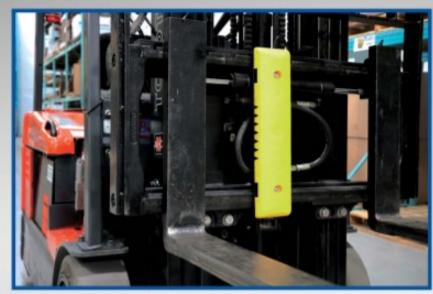

\*Shown with optional camera bracket





# NEW! Longer Lasting Battery Life! Up to 21 hrs



#### The Safe-View Features and Benefits

- 7" or 9" LCD Monitor with 120° view angle camera
- Exceptionally clear picture
- Digital wireless system with built-in transmitters in the camera and display
- Automatic pairing capability with no interference from any other cameras
- Night Vision technology so you can see clearly in low light or dark conditions
- Recording capability with the use of an SD card
- 7" or 9" display accommodates up to 4 cameras
- Can be mounted anywhere on the forklift overhead guard or carriage
- Camera view can be rotated in 90° intervals on each monitor
- Easy Installation and operation

### **Specifications:**

- LCD Monitor Size 7" or 9"
- Power Supply: 12—48V
- Powe