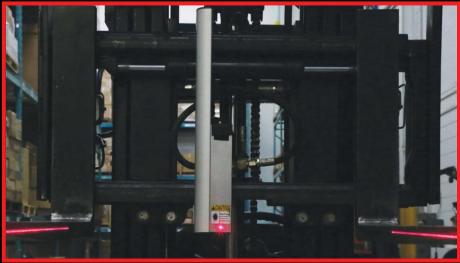

## Features:

- Turns on only when movement of the forks is detected to prolong charging intervals
- Includes lithium-ion battery with 110 Volt charger included
- Lasts approximately 1 3 months on a single charge
- Easily mounts to the carriage between the forks using an adjustable slider
- Available for Class 2 and Class 3 lift truck carriages
- Installs in minutes