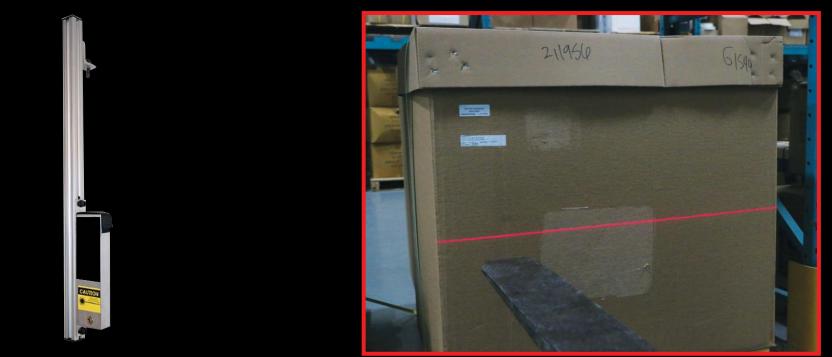

## **QUESTIONS PLEASE CALL FIRST QUALITY FORKLIFT TRAINING At (800) 647-3738**

Increase warehouse safety and productivity while reducing product damage with the Laser-Guide Fork Guidance System. The Laser-Guide is equipped with an adjustable, fan-shaped laser beam that projects out from the forks indicating the exact fork position.