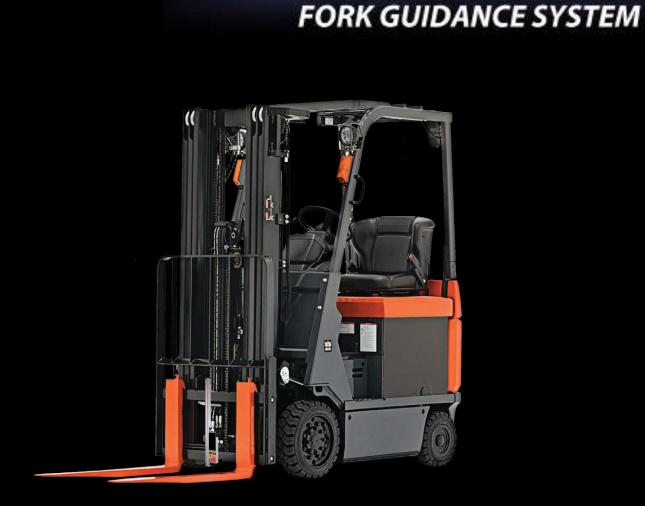

## **QUESTIONS PLEASE CALL FIRST QUALITY FORKLIFT TRAINING At (800) 647-3738**

Increase warehouse safety and productivity while reducing product damage with the Laser-Guide Fork Guidance System. The Laser-Guide is equipped with an adjustable, fan-shaped laser beam that projects out from the forks indicating the exact fork position.

## Features:

- Turns on only when movement of the forks is detected to prolong charging intervals
- Includes lithium-ion battery with 110 Volt charger included
- Lasts approximately 1 3 months on a single charge
- Easily mounts to the carriage between the forks using an adjustable slider
- Available for Class 2 and Class 3 lift truck carriages
- Installs in minutes