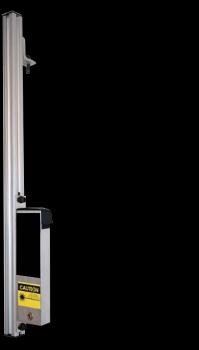

**QUESTIONS PLEASE CALL FIRST QUALITY FORKLIFT TRAINING At (800) 647-3738** 

Increase warehouse safety and productivity while reducing product damage with the Laser-Guide Fork Guidance System. The Laser-Guide is equipped with an adjustable, fan-shaped laser beam that projects out from the forks indicating the exact fork position. Features: • Turns on only when movement of the forks is detected to prolong charging intervals Includes lithium-ion battery with 110 Volt charger included Lasts approximately 1 – 3 months on a single charge • Easily mounts to the carriage between the forks using an adjustable slider • Available for Class 2 and Class 3 lift truck carriages Installs in minutes **Laser-Guide for Class 3 Carriage** FQLASERG3-C..... **Laser-Guide Rechargeable Battery Pack** FQLGBAT-A ..... **Laser-Guide for Class 2 Carriage** FQLASERG2-B.....