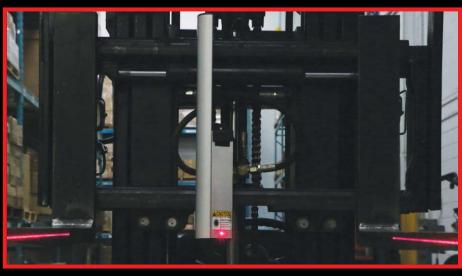

**QUESTIONS PLEASE CALL FIRST QUALITY FORKLIFT TRAINING At (800) 647-3738** 

Increase warehouse safety and productivity while reducing product damage with the Laser-Guide Fork Guidance System. The Laser-Guide is equipped with an adjustable, fan-shaped laser beam that projects out from the forks indicating the exact fork position. Features: • Turns on only when movement of the forks is detected to prolong charging intervals Includes lithium-ion battery with 110 Volt charger included Lasts approximately 1 – 3 months on a single charge • Easily mounts to the carriage between the forks using an adjustable slider • Available for Class 2 and Class 3 lift truck carriages Installs in minutes **Laser-Guide for Class 3 Carriage** FQLASERG3-C..... **Laser-Guide Rechargeable Battery Pack** FQLGBAT-A ..... **Laser-Guide for Class 2 Carriage** FQLASERG2-B.....