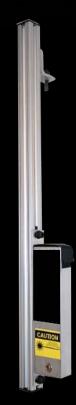

**QUESTIONS PLEASE CALL FIRST QUALITY FORKLIFT TRAINING At (800) 647-3738** 

Increase warehouse safety and productivity while reducing product damage with the Laser-Guide Fork Guidance System. The Laser-Guide is equipped with an adjustable, fan-shaped laser beam that projects out from the forks indicating the exact fork position. Features: • Turns on only when movement of the forks is detected to prolong charging intervals Includes lithium-ion battery with 110 Volt charger included Lasts approximately 1 – 3 months on a single charge • Easily mounts to the carriage between the forks using an adjustable slider • Available for Class 2 and Class 3 lift truck carriages Installs in minutes **Laser-Guide for Class 3 Carriage** FQLASERG3-C..... **Laser-Guide Rechargeable Battery Pack** FQLGBAT-A ..... **Laser-Guide for Class 2 Carriage** FQLASERG2-B.....