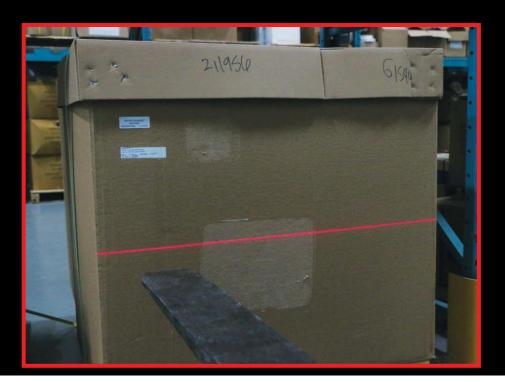

**QUESTIONS PLEASE CALL FIRST QUALITY FORKLIFT TRAINING At (800) 647-3738** 

Increase warehouse safety and productivity while reducing product damage with the Laser-Guide Fork Guidance System. The Laser-Guide is equipped with an adjustable, fan-shaped laser beam that projects out from the forks indicating the exact fork position. Features: • Turns on only when movement of the forks is detected to prolong charging intervals Includes lithium-ion battery with 110 Volt charger included Lasts approximately 1 – 3 months on a single charge • Easily mounts to the carriage between the forks using an adjustable slider • Available for Class 2 and Class 3 lift truck carriages Installs in minutes **Laser-Guide for Class 3 Carriage** FQLASERG3-C..... **Laser-Guide Rechargeable Battery Pack** FQLGBAT-A ..... **Laser-Guide for Class 2 Carriage** FQLASERG2-B.....