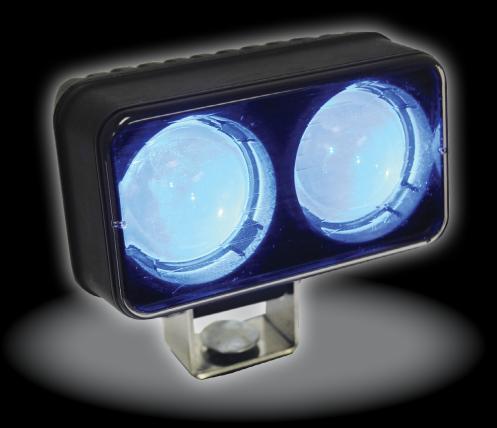

## PEDESTRIAN WARNING SPOT LIGHT

QUESTIONS PLEASE CALL FIRST QUALITY FORKLIFT TRAINING AT (800) 647-3738

The Safe-Lite alerts pedestrians of forklifts approaching blind corners or forklifts entering and exiting trailers. The Blue LED light projects an intense spotlight 10 to 20 feet ahead of the forklift to alert the pedestrian of nearby traffic. The Safe-Lite can be installed on the front or back of any forklift, sweeper or any other piece of industrial equipment.

## **Specifications:**

50,000 HOUR WARRANTY

- 50,000hrs lifespan
- Operating Voltage: 9 64V
- Steel Mounting Bracket Included
- Full protection from dirt & water
- IP Protection: IP 67
- 2 High-performance LEDs
- Operating temp: -30 85 C
- Certification: U/L