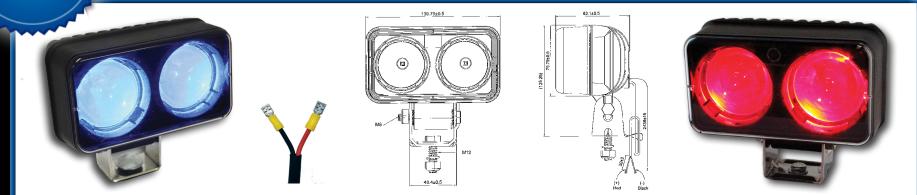

## PEDESTRIAN WARNING SPOT LIGHT

QUESTIONS PLEASE CALL FIRST QUALITY FORKLIFT TRAINING AT (800) 647-3738

The Safe-Lite alerts pedestrians of forklifts approaching blind corners or forklifts entering and exiting trailers. The Blue LED light projects an intense spotlight 10 to 20 feet ahead of the forklift to alert the pedestrian of nearby traffic. The Safe-Lite can be installed on the front or back of any forklift, sweeper or any other piece of industrial equipment.

## **Specifications:**

50,000 HOUR WARRANTY

- 50,000hrs lifespan
- Operating Voltage: 9 64V
- Steel Mounting Bracket Included
- Full protection from dirt & water
- IP Protection: IP 67
- 2 High-performance LEDs
- Operating temp: -30 85 C
- Certification: U/L