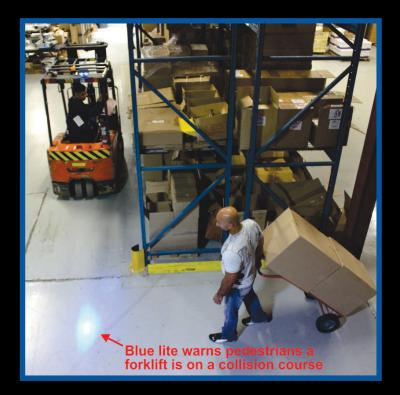

## PEDESTRIAN WARNING SPOT LIGHT

QUESTIONS PLEASE CALL FIRST QUALITY FORKLIFT TRAINING AT (800) 647-3738

The Safe-Lite alerts pedestrians of forklifts approaching blind corners or forklifts entering and exiting trailers. The Blue LED light projects an intense spotlight 10 to 20 feet ahead of the forklift to alert the pedestrian of nearby traffic. The Safe-Lite can be installed on the front or back of any forklift, sweeper or any other piece of industrial equipment.