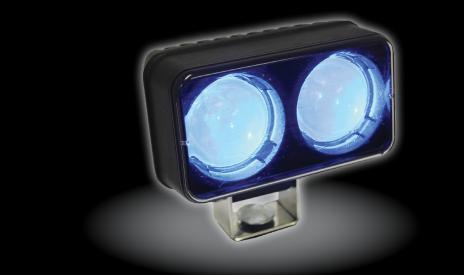

## PEDESTRIAN WARNING SPOT LIGHT

QUESTIONS PLEASE CALL FIRST QUALITY FORKLIFT TRAINING AT (800) 647-3738

The Safe-Lite alerts pedestrians of forklifts approaching blind corners or forklifts entering and exiting trailers. The Blue LED light projects an intense spotlight 10 to 20 feet ahead of the forklift to alert the pedestrian of nearby traffic. The Safe-Lite can be installed on the front or back of any forklift, sweeper or any other piece of industrial equipment.

## **Specifications:**

50,000 HOUR WARRANTY

- 50,000hrs lifespan
- Operating Voltage: 9 64V
- Steel Mounting Bracket Included
- Full protection from dirt & water
- IP Protection: IP 67
- 2 High-performance LEDs
- Operating temp: -30 85 C
- Certification: U/L