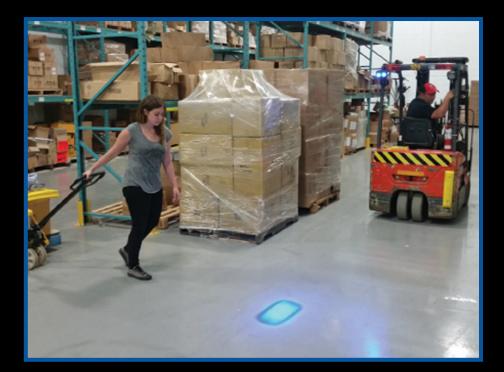

## PEDESTRIAN WARNING SPOT LIGHT

QUESTIONS PLEASE CALL FIRST QUALITY FORKLIFT TRAINING AT (800) 647-3738

The Safe-Lite alerts pedestrians of forklifts approaching blind corners or forklifts entering and exiting trailers. The Blue LED light projects an intense spotlight 10 to 20 feet ahead of the forklift to alert the pedestrian of nearby traffic. The Safe-Lite can be installed on the front or back of any forklift, sweeper or any other piece of industrial equipment.