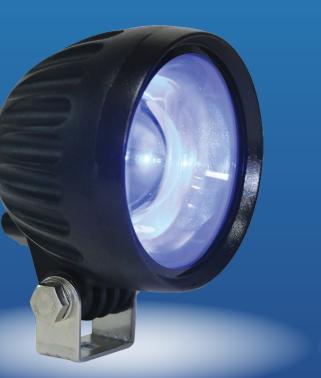

NEXT PAGE

The Arrow Blue Light projects a large, bright arrow on the ground 10 to 20 feet away in front or in back of the lift truck. This not only alerts the pedestrian of a nearby lift truck, but also indicates to the pedestrian what direction the vehicle is moving in. This can be very useful particularly around blind corners or trailers.

## **Specifications:**

- 50,000hrs lifespan
- Operating Voltage: 12 60V
- Steel Mounting Bracket Included
- Lens: Polycarbonate
- 3 High-performance LEDs
- Operating temp: -30 50 C
- Aluminum Heatsink Housing
- Warranty: 3 Years