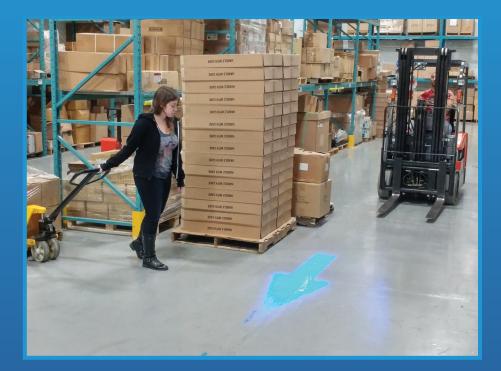

NEXT PAGE

The Arrow Blue Light projects a large, bright arrow on the ground 10 to 20 feet away in front or in back of the lift truck. This not only alerts the pedestrian of a nearby lift truck, but also indicates to the pedestrian what direction the vehicle is moving in. This can be very useful particularly around blind corners or trailers.