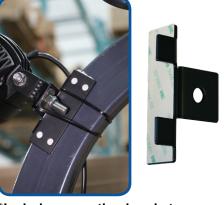

The Arrow Blue Light projects a large, bright arrow on the ground 10 to 20 feet away in front or in back of the lift truck. This not only alerts the pedestrian of a nearby lift truck, but also indicates to the pedestrian what direction the vehicle is moving in. This can be very useful particularly around blind corners or trailers.

## **Specifications:**

- 50,000hrs lifespan
- Operating Voltage: 12 60V
- Steel Mounting Bracket Included
- Lens: Polycarbonate
- 3 High-performance LEDs
- Operating temp: -30 50 C
- Aluminum Heatsink Housing
- Warranty: 3 Years

| Arrow Blue Light<br>ARROWBLU-C | \$ <b>129</b> 95            |
|--------------------------------|-----------------------------|
| Arrow Red Light<br>ARROWRED-C  | \$ <b>129</b> <sup>95</sup> |

Magnetic Mount Option \$850 MAGNET-E



\*Includes mounting bracket and zip ties.







PREVIOUS PAGE