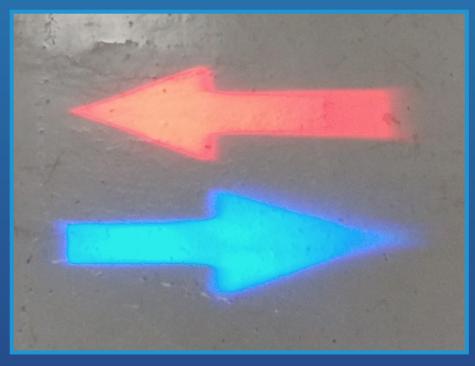

NEXT PAGE

The Arrow Blue Light projects a large, bright arrow on the ground 10 to 20 feet away in front or in back of the lift truck. This not only alerts the pedestrian of a nearby lift truck, but also indicates to the pedestrian what direction the vehicle is moving in. This can be very useful particularly around blind corners or trailers.