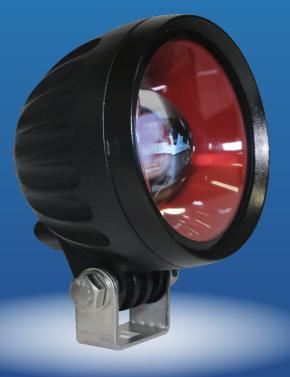

NEXT PAGE

The Arrow Blue Light projects a large, bright arrow on the ground 10 to 20 feet away in front or in back of the lift truck. This not only alerts the pedestrian of a nearby lift truck, but also indicates to the pedestrian what direction the vehicle is moving in. This can be very useful particularly around blind corners or trailers.

## **Specifications:**

- 50,000hrs lifespan
- Operating Voltage: 12 60V
- Steel Mounting Bracket Included
- Lens: Polycarbonate
- 3 High-performance LEDs
- Operating temp: -30 50 C
- Aluminum Heatsink Housing
- Warranty: 3 Years